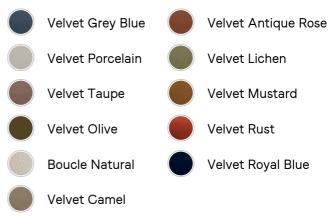

# SOHO HOME







# Vivienne Bed, Emperor, Velvet, Antique Rose

| £3,295 |
|--------|
|--------|

Regular

Membership

#### Sizes

£2,801

Double, King, Super King, Emperor

### Available in



## Product details

Inspired by our members' favourite Vivienne sofa on the eighth floor of White City House, the Vivienne bed is a reiteration of our House icon with pleated stitch detailing on the headboard as a play on texture. Upholstered in rich velvet, it rests on oversized solid oak bun feet and is designed to be the focal point of your bedroom to build around with other prints and fabrics.

- · Emperor bed
- · Upholstered in cotton velvet
- $\cdot$  Headboard with pleated stitch detail
- · Oversized solid oak bun feet
- · Pair with our SH Hypnos Emperor Mattress
- $\cdot\,$  Inspired by White City House

### Dimensions

Product dimensions: H115 x W217 x D231cm / H45.3 x W85.4 x D90.9"

Product weight: 112kg / 246.9lbs

/products/vivienne-bed/72741999 - SKU: 72741999

Number of bo