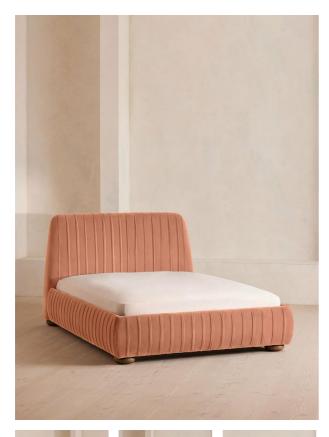

# Vivienne Bed, Emperor, Velvet, Antique Rose

| £3,295 |
|--------|
|--------|

Regular

Membership

## Product details

Inspired by our members' favourite Vivienne sofa on the eighth floor of White City House, the Vivienne bed is a reiteration of our House icon with pleated stitch detailing on the headboard as a play on texture. Upholstered in rich velvet, it rests on oversized solid oak bun feet and is designed to be the focal point of your bedroom to build around with other prints and fabrics.

- · Emperor bed
- · Upholstered in cotton velvet
- $\cdot$  Headboard with pleated stitch detail
- · Oversized solid oak bun feet
- · Pair with our SH Hypnos Emperor Mattress
- $\cdot\,$  Inspired by White City House