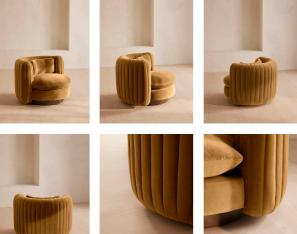

# Vivienne Armchair, Velvet, Mustard

## Product details

An extension of our Vivienne range, this swivel armchair takes its inspiration from the 1960s-inspired interiors of White City House. Upholstered in a cotton velvet fabric, pleated stitch detailing to the back of the chair makes it a versatile piece to sit in any area of the living room while adding a tactile point of interest. The oversized curved shape is an elevated take on the classic tub armchair, created for cozy, conversational moments in mind.

- · Swivel armchair
- · An extension of the Vivienne range
- · Curved silhouette
- · Upholstered in velvet
- · Pleated stitch detailing
- · Birch swivel base
- · Inspired by White City House