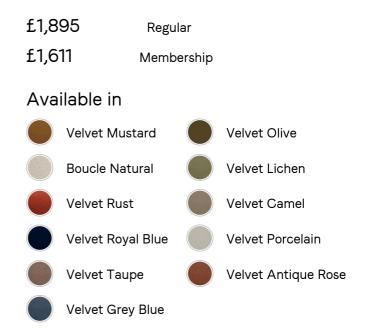

# SOHO HOME





# Vivienne Armchair, Velvet, Mustard



## Product details

An extension of our Vivienne range, this swivel armchair takes its inspiration from the 1960s-inspired interiors of White City House. Upholstered in a cotton velvet fabric, pleated stitch detailing to the back of the chair makes it a versatile piece to sit in any area of the living room while adding a tactile point of interest. The oversized curved shape is an elevated take on the classic tub armchair, created for cozy, conversational moments in mind.

- · Swivel armchair
- · An extension of the Vivienne range
- · Curved silhouette
- · Upholstered in velvet
- · Pleated stitch detailing
- · Birch swivel base
- · Inspired by White City House

### Dimensions

Product dimensions: H69 x W95 x D89cm / H27.2 x W37.4 x D35"

Product weight: 39kg / 86lbs

Packaged or boxed dim