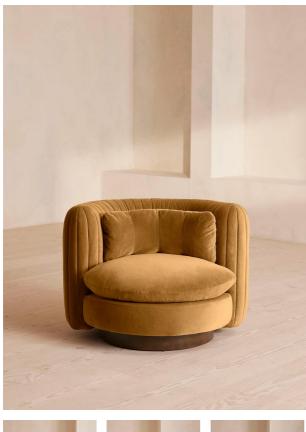

# Vivienne Armchair, Velvet, Mustard

## Product details

An extension of our Vivienne range, this swivel armchair takes its inspiration from the 1960s-inspired interiors of White City House. Upholstered in a cotton velvet fabric, pleated stitch detailing to the back of the chair makes it a versatile piece to sit in any area of the living room while adding a tactile point of interest. The oversized curved shape is an elevated take on the classic tub armchair, created for cozy, conversational moments in mind.

- · Swivel armchair
- · An extension of the Vivienne range
- · Curved silhouette
- · Upholstered in velvet
- · Pleated stitch detailing
- · Birch swivel base
- · Inspired by White City House